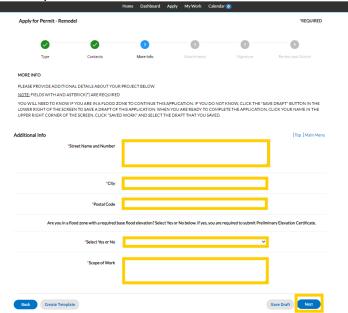

10. Fill out the \*required\* information and Click Next

|                   |                    | Home        | Dashboard  | Apply | My Work     | Calendar 🧿 |            |                    |  |
|-------------------|--------------------|-------------|------------|-------|-------------|------------|------------|--------------------|--|
| Apply for Permit  | - Remodel          |             |            |       |             |            |            | *REQUIRED          |  |
|                   |                    |             |            |       |             |            |            |                    |  |
|                   | 2                  |             | 3          |       | 4           | 5          |            | 6                  |  |
| Туре              | Contacts           |             | More Info  | ,     | Attachments | Signature  |            | view and<br>Submit |  |
|                   |                    |             |            |       |             |            |            |                    |  |
| PERMIT DETAILS    |                    |             |            |       |             |            |            |                    |  |
| PLEASE NOTE FIELD | DS WITH RED ASTERI | SK(*) ARE F | REQUIRED F | IELDS |             |            |            |                    |  |
| * Permit Type     | Remodel            |             | ~          |       |             |            |            |                    |  |
| * Description     |                    |             |            |       |             |            |            |                    |  |
| * Square Feet     |                    |             |            |       |             |            |            |                    |  |
|                   |                    |             |            |       |             |            |            |                    |  |
| * Valuation       |                    |             |            |       |             |            |            |                    |  |
|                   |                    |             |            |       |             |            |            |                    |  |
| Create Template   |                    |             |            |       |             |            | Save Draft | Next               |  |