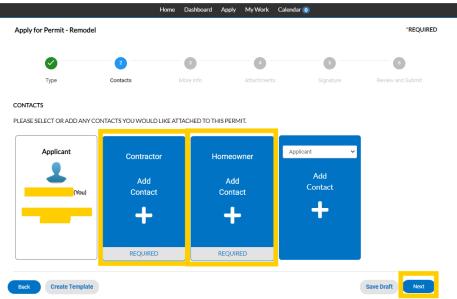

11. Your information will be in the Applicant Card but you will need to Add "+" the Contractor and Homeowner information then Click Next

- Entering the Contractor Contact
  - 12. Enter \*required\* information and Click Submit (Only one Phone Number is required, once you enter one the other two are no longer required)