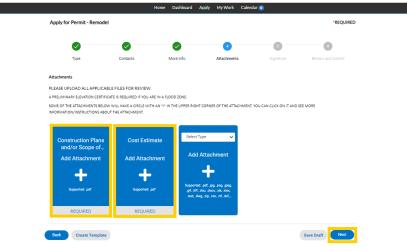

#### 15. Enter \*required\* information and Click Next

16. Add Attachments/Files such as: Construction Plans/Scope of Work and Cost Estimate Documents. Required Files are labeled "required" at bottom of each card. Click Next when finished.