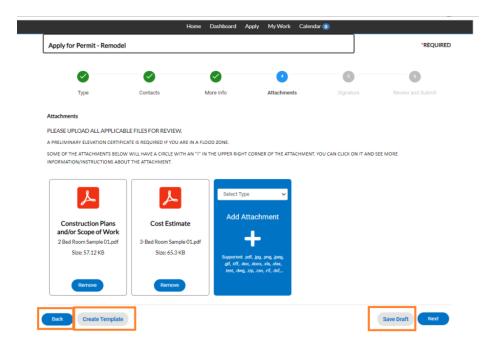

#### 15. Enter \*required\* information and Click Next

16. Add Attachments/Files such as: Construction Plans/Scope of Work and Cost Estimate Documents. Required Files are labeled "required" at bottom of each card. Click Next when finished.

TIP: Use the "Back" button in lower left corner to go back to a previous step. You can use the "Create Template" button to create a template of the permit application if you will be completing more than one application for the same permit type. *Please note attachments will not save in a template and will need to be reattached on each new template that you use.* 

You can also use the "Save Draft" button if you want to save a draft and complete the application at another time.

\* To find your saved templates or drafts, click on your name in the upper right corner and then click "Saved Work".