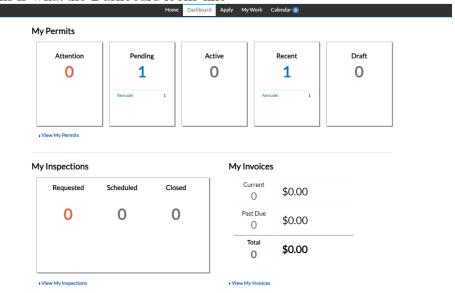

21. If you want to see all the permits, inspections and invoices you have, click "Dashboard" at the top of the screen

22. This is what the Dashboard looks like

23. Once the permit is ready to be paid you will be able to Click Add to Cart on the Dashboard screen -OR- Click View My Permits